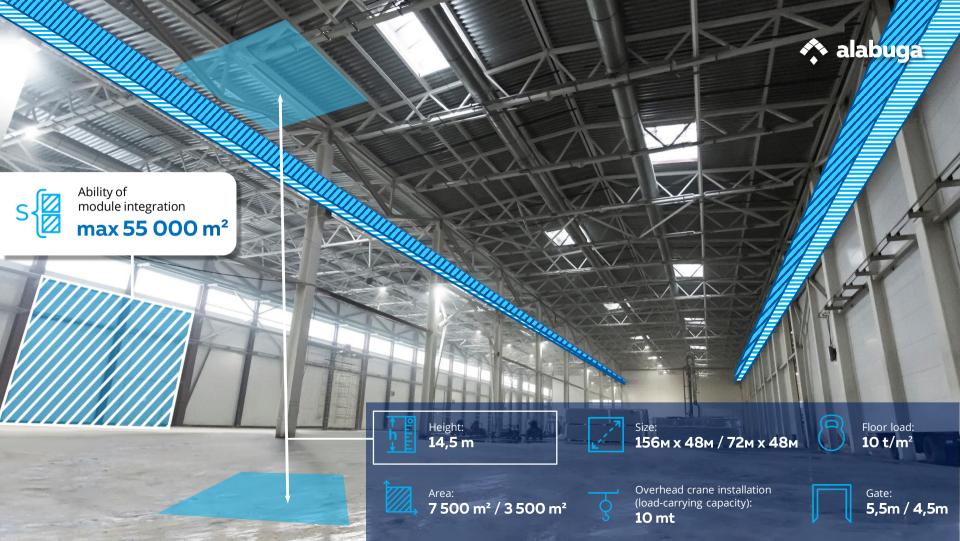

## Synergy HEAVY

**110 000** m<sup>2</sup> Rental space

Height: **14,5 m** 

156м x 48м / 72м x 48м

10 t/m<sup>2</sup>

Area: **7 500 m² / 3 500 m²** 

Overhead crane installation (load-carrying capacity): 10 mt

Gate: 5,5m / 4,5m