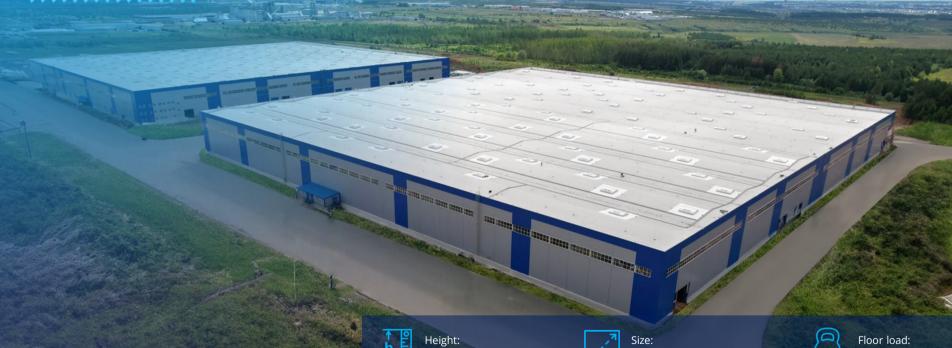

## Synergy 2

Industrial park 13

Height: **8 m** 

Size:

108m x 48m / 48m x 48m

Area: **5 000 m² / 2 200 m²** 

Floor load: 10 T/m²

Gate: **4,2m / 4,2m** 