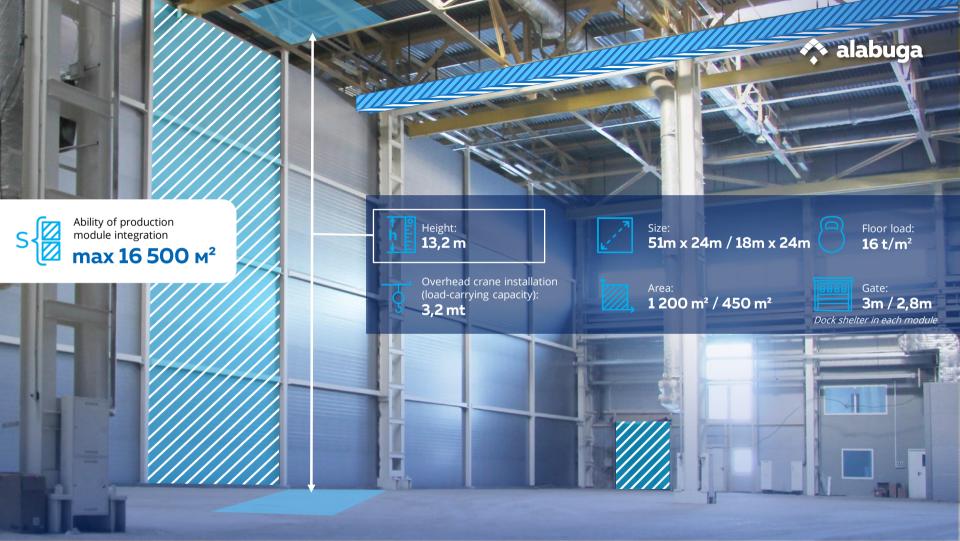

## Synergy 2

∧ алабуга

Industrial park 8

Высота потолка:

Размер модулей:

108m x 48m / 48m x 48m

38 000 M<sup>2</sup> Rental space

Площадь производственная: **5 000 м² / 2 200 м²** 

Нагрузка на пол: 10 т/м<sup>2</sup>

Ворота: 4,2м / 4,2м

## Synergy 2

Industrial park 13

Height: **8 m** 

Size:

108m x 48m / 48m x 48m

Area: **5 000 m² / 2 200 m²** 

Floor load: 10 T/m²

Gate: **4,2m / 4,2m** 