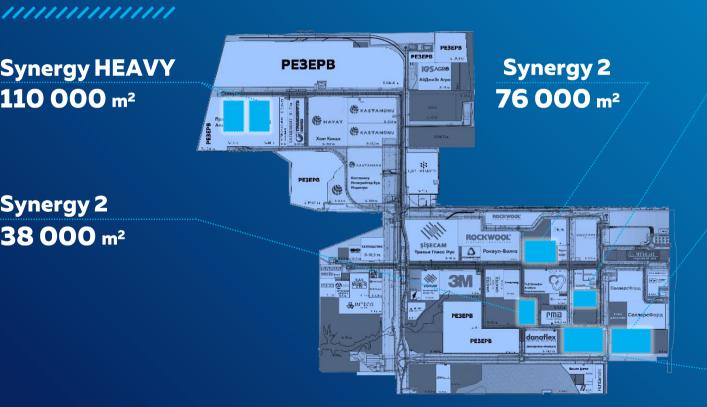

### **Production** areas

Synergy HEAVY 110 000 m<sup>2</sup>

Synergy 2 38 000 m<sup>2</sup>

**Synergy** 24 500 m<sup>2</sup>

Synergy 2 76 000 m<sup>2</sup>

Synergy 2 76 000 m<sup>2</sup>