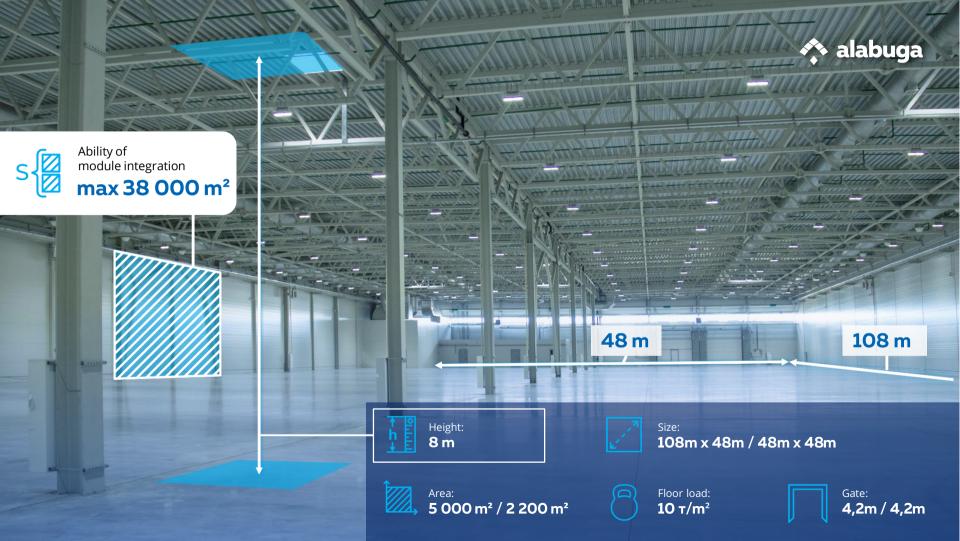

## Synergy 2

∧ алабуга

Industrial park 8

Высота потолка:

Размер модулей:

108m x 48m / 48m x 48m

38 000 M<sup>2</sup> Rental space

Площадь производственная: **5 000 м² / 2 200 м²** 

Нагрузка на пол: 10 т/м<sup>2</sup>

Ворота: 4,2м / 4,2м