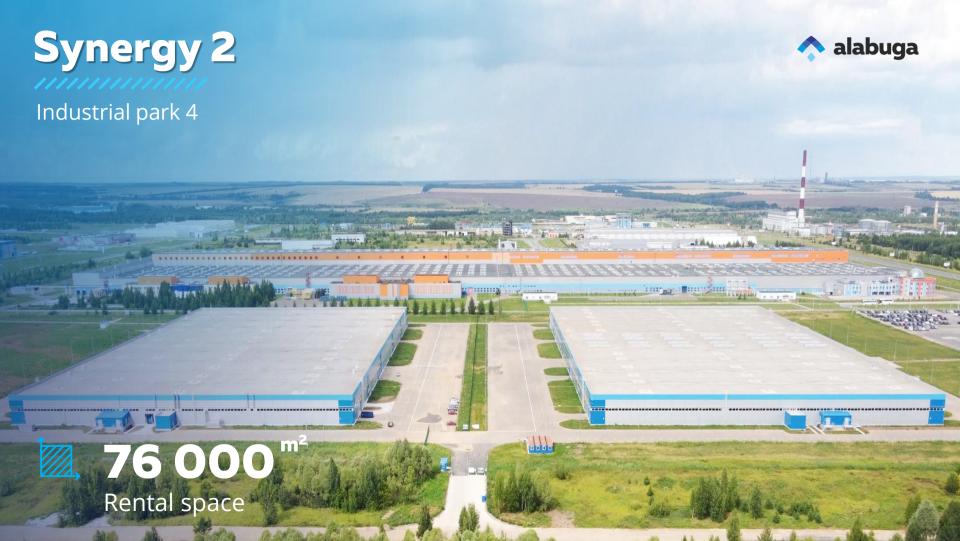

### **Production** areas

Synergy HEAVY 110 000 m<sup>2</sup>

Synergy 2 38 000 m<sup>2</sup>

**Synergy** 24 500 m<sup>2</sup>

Synergy 2 76 000 m<sup>2</sup>

Synergy 2 76 000 m<sup>2</sup>